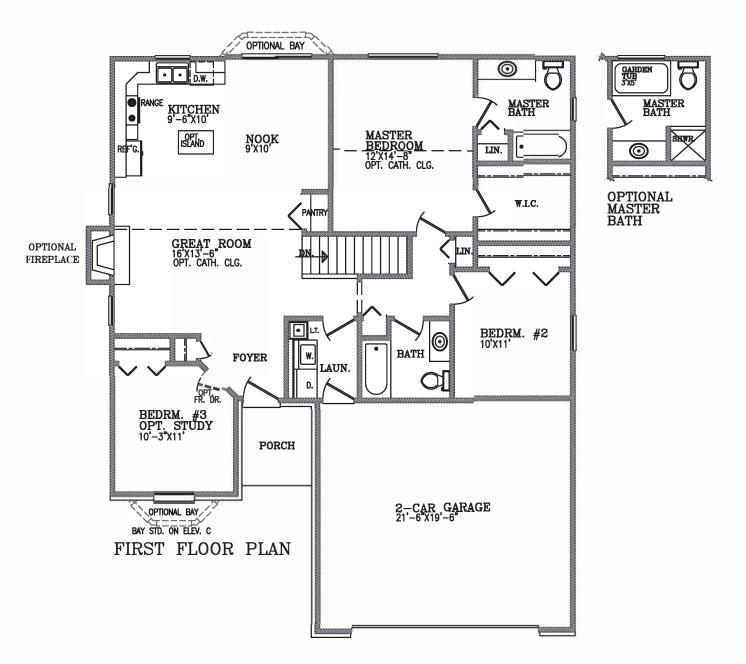

## THE CATALINA

The 1280 square foot Catalina ranch is our cute but spacious 3 bedroom 2 bath home. This home has a laundry room, a full basement and attached 2 car garage. It's open kitchen and nook, along with the great room layout provides an excellent set up for entertaining and gatherings. This plan allows for an optional gas fireplace and a master bath layout with a separate shower and soaking tub. An optional study is available in place of bedroom 3.