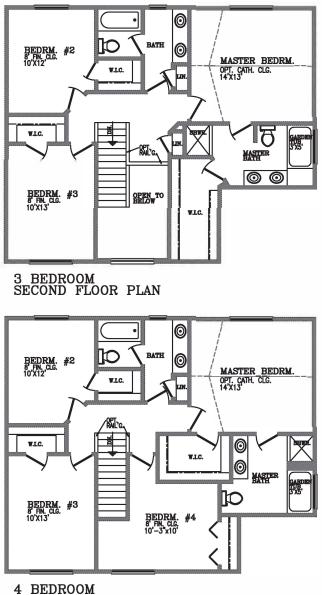

The 1825 square foot "Award Winning" Columbia is one of our most versatile colonials. This 3 bedroom, 2-1/2 bath home offers a great room with gas fireplace, kitchen and nook, dining room, laundry room, full basement and attached 2 car garage. The two-story foyer can be converted to an optional 4th bedroom making this home 1939 square feet. Design options include the standard dining room that can be converted into a library. Optional bonus room available over garage.

4 BEDROOM SECOND FLOOR PLAN

Presented By:

**Model Home & Sales Office** 

734.422.2577 www.soavehomesinc.com

Prices, plans and specifications are subject to change without notice or obligation. Floor plan is an artist's conception, may vary in construction. Floor plan dimensions are approximate.