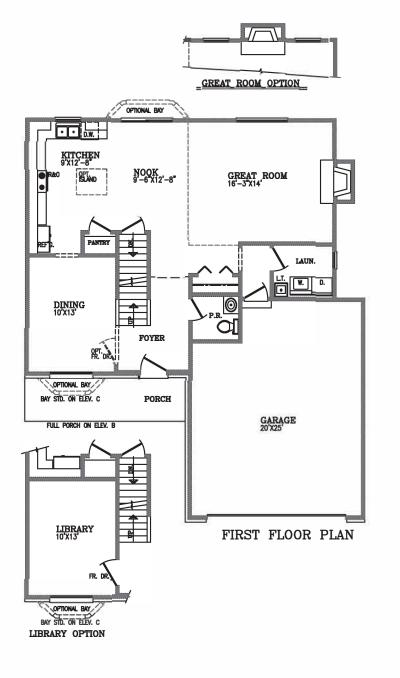

The 1825 square foot "Award Winning" Columbia is one of our most versatile colonials. This 3 bedroom, 2-1/2 bath home offers a great room with gas fireplace, kitchen and nook, dining room, laundry room, full basement and attached 2 car garage. The two-story foyer can be converted to an optional 4th bedroom making this home 1939 square feet. Design options include the standard dining room that can be converted into a library. Optional bonus room available over garage.