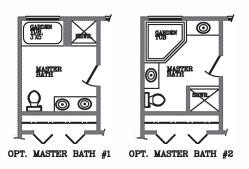

## THE LARCH

The 2318 square foot Larch is a spacious, attractive colonial style home that includes 4 bedrooms, 2-1/2 baths, study, laundry room, full basement and attached 2 car garage. The dramatic two-story foyer flows into the two-story great room with a balcony overlooking each area. The great room offers a gas fireplace and the large kitchen allows for a walk-in pantry with a nook that opens into the dining room. Optional master & main bath layouts are provided for larger wash areas. Optional bonus room available over garage.