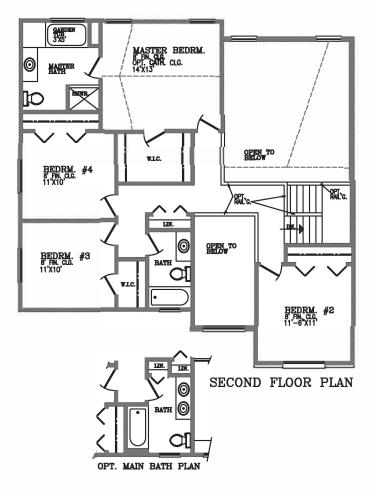

## THE LARCH

The 2318 square foot Larch is a spacious, attractive colonial style home that includes 4 bedrooms, 2-1/2 baths, study, laundry room, full basement and attached 2 car garage. The dramatic two-story foyer flows into the two-story great room with a balcony overlooking each area. The great room offers a gas fireplace and the large kitchen allows for a walk-in pantry with a nook that opens into the dining room. Optional master & main bath layouts are provided for larger wash areas. Optional bonus room available over garage.