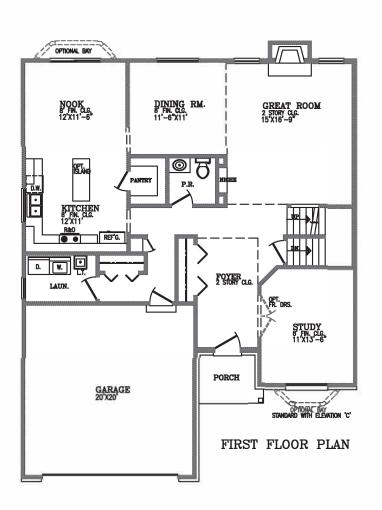

## THE LARCH

The 2318 square foot Larch is a spacious, attractive colonial style home that includes 4 bedrooms, 2-1/2 baths, study, laundry room, full basement and attached 2 car garage. The dramatic two-story foyer flows into the two-story great room with a balcony overlooking each area. The great room offers a gas fireplace and the large kitchen allows for a walk-in pantry with a nook that opens into the dining room. Optional master & main bath layouts are provided for larger wash areas. Optional bonus room available over garage.