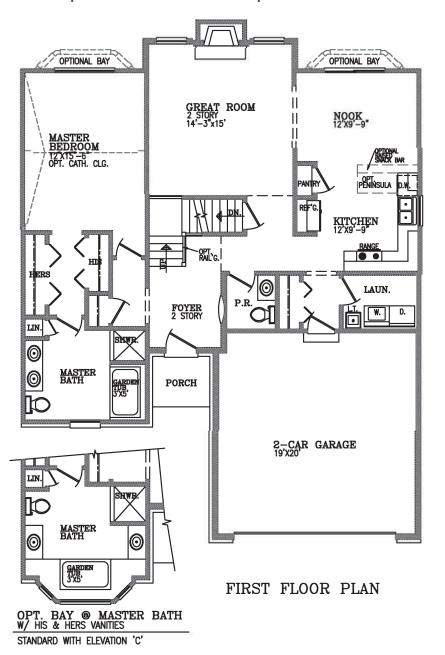

## THE PENINSULA

The Peninsula, our 1685 square foot 3 bedroom, 2-1/2 bath cape cod, offers a first floor master suite with a full bath, 2 bedrooms on the second floor with a full bath, an additional 1/2 bath on main floor, laundry room, full basement and attached 2 car garage. The entry provides a dramatic two-story foyer with a great room that opens up into the nook/kitchen area. The great room offers a gas fireplace and the master suite provides for his & her closets with an option for separate his & her vanities. Optional 4th bedroom or a bonus room over garage are available.