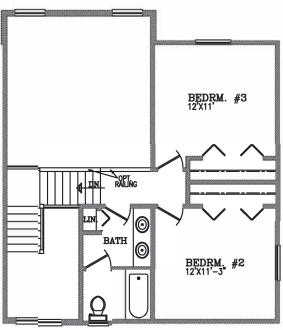

## THE PENINSULA

The Peninsula, our 1685 square foot 3 bedroom, 2-1/2 bath cape cod, offers a first floor master suite with a full bath, 2 bedrooms on the second floor with a full bath, an additional 1/2 bath on main floor, laundry room, full basement and attached 2 car garage. The entry provides a dramatic two-story foyer with a great room that opens up into the nook/kitchen area. The great room offers a gas fireplace and the master suite provides for his & her closets with an option for separate his & her vanities. Optional 4th bedroom or a bonus room over garage are available.

SECOND FLOOR PLAN

Model Home & Sales Office 734.422.2577

www.soavehomesinc.com